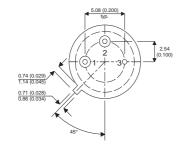

Dimensions in mm (inches).

## TO39 (TO205AD) PINOUTS

1 – Emitter

2 - Base

3 – Collector